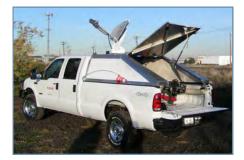

## The Ultimate Quick Rig (QR 550)

Precise control in a small package

Quick and Easy

Delve International, Inc. designs and manufactures wireline trucks, quick rigs and skids for open hole, cased hole, surveying and slickline applications. Our experienced engineers and designs use state of the art software to provide a balance between functionality, life cycle, and cost. Delve specializes in building to your specifications. We offer personalized service from a team of highly trained engineers and technicians who pride themselves in providing a clean functional and trouble free product. We provide quick turn around and support during and long after the sale. Let us earn

# The Ultimate Quick Rig (QR 550)

### FOR GYRO, LIGHT SLICKLINE, LIGHT LOGGING, VIDEO, AND MWD APPLICATIONS