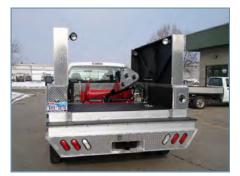

#### **SPECIFICATIONS:**

| Truck weight under       |
|--------------------------|
| Drawworks module under   |
| Power 220 VAC/12 VDC     |
| Line speed Max up to     |
| Line speed Min as low as |
| .092 Line capacity       |
| 3/16 line capacity       |
| 7/32 Line capacity       |
| Minimum chassis size     |

| 2,000 lbs  |
|------------|
| 3000kw     |
| 1000ft/min |
| 10 ft/min  |
| 25,000 ft  |
| 25,000 ft  |
| 20,000 ft  |
| Class 5    |

17,000 lbs

 Operation— with a state-of-the-art electro-hydraulic system you get the smooth operation of hydraulics, back lash free and the control of electronics with out the heat or noise.