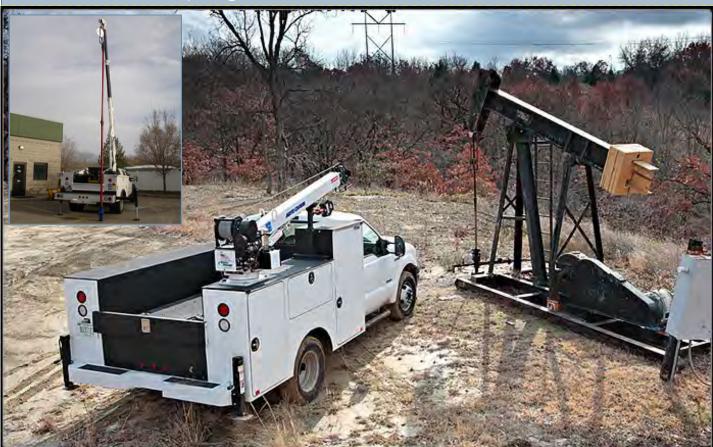

## The Ultimate Quick Rig (QR 550)

Precise control in a small package

Quick and Easy

Delve International, Inc. designs and manufactures wireline trucks, quick rigs and skids for open hole, cased hole, surveying and slickline applications. Our experienced engineers and designs use state of the art software to provide a balance between functionality, life cycle, and cost. Delve specializes in building to your specifications. We offer personalized service from a team of highly trained engineers and technicians who pride themselves in providing a clean functional and trouble free product. We provide quick turn around and support during and long after the sale. Let us earn

# The Ultimate Quick Rig (QR 550)

- Maneuverability—The Quick Rig can be maneuvered in tight spaces. With 4 wheel drive as an option, The Quick Rig can be taken places that are difficult for a big truck
- Setup is quick and easy.

### Models:

You can design your Quick Rig with all the bells and whistles. Like internet, air, enclosed control center, Digital displays, 3kw 120 VAC or 220 VAC Power and more.

Or you can choose the basic work horse, solid and reliable.

### FOR GYRO, LIGHT SLICKLINE, LIGHT LOGGING, VIDEO, AND MWD APPLICATIONS