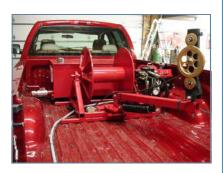

### SPECIFICATIONS:

Truck weight under 10,000 lbs Drawworks module under 1,500 lbs Power 129 VAC/12 VDC 3000kw Line speed High 800ft/min Line speed Low 2 ft/min .092 Line capacity 25,000 ft 3/16 line capacity 13.000.ft Minimum chassis size 3/4 ton

 Operation— with a state-of-the-art electro-hydraulic system you get the smooth operation of hydraulics, back lash free and the control of electronics with out the heat or noise.