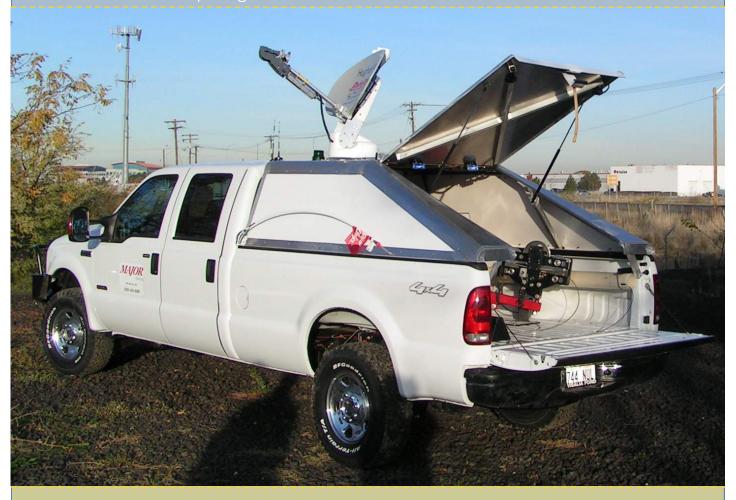

# The Ultimate Quick Rig (QR 250)

Precise control in a small package

Quick and Easy

Delve International, Inc. designs and manufactures wireline trucks, quick rigs and skids for open hole, cased hole, surveying and slickline applications. Our experienced engineers and designs use state of the art software to provide a balance between functionality, life cycle, and cost. Delve specializes in building to your specifications. We offer personalized service from a team of highly trained engineers and technicians who pride themselves in providing a clean functional and trouble free product. We provide quick turn around and support during and long after the sale. Let us earn

#### **Benefit:**

- The ultimate control in a small package
- Setup and operation is simple
- Environmentally controlled work area
- Hydrostatically controlled Draw Works
- Options to meet your needs
- Go where the big rigs can't
- Slickline wire, Braided line, muliticonductor line capabilities
- Good visibility
- Excellent speed control

- Maneuverability—The Quick Rig can be maneuvered in tight spaces. With 4 wheel drive as an option, The Quick Rig can be taken places that are difficult for a big truck
- Setup is quick and easy.

### SPECIFICATIONS:

Truck weight under 10,000 lbs Drawworks module under 1,500 lbs Power 129 VAC/12 VDC 3000kw Line speed High 800ft/min Line speed Low 2 ft/min .092 Line capacity 25,000 ft 3/16 line capacity 13.000.ft Minimum chassis size 3/4 ton

### **Features and Options**

- Compact and lightweight
- Power Inverter up to 3kw
- Air Compressor
- Counter Space
- Computer Printer
- Gyro storage
- Measuring head
- Lighting
- Satellite internet connection
- Long range cell phone
- Adjustable operation chair
- Remote electronic joysticks
- Digital displays
- Rear enclosure \Auto feed on steering or manually operated
- Computer interface