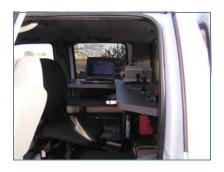

#### **Benefit:**

- The ultimate control in a small package
- Setup and operation is simple
- Environmentally controlled work area
- Hydrostatically controlled Draw Works
- Options to meet your needs
- Go where the big rigs can't
- Slickline wire, Braided line, muliticonductor line capabilities
- Good visibility
- Excellent speed control

### **Features and Options**

- Compact and lightweight
- Power Inverter up to 3kw
- Air Compressor
- Counter Space
- Computer Printer
- Gyro storage
- Measuring head
- Lighting
- Satellite internet connection
- Long range cell phone
- Adjustable operation chair
- Remote electronic joysticks
- Digital displays
- Rear enclosure \Auto feed on steering or manually operated
- Computer interface