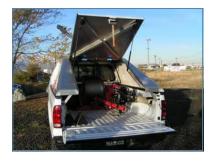

### **Features and Options**

- Compact and lightweight
- Power Inverter up to 3kw
- Air Compressor
- Counter Space
- Computer Printer
- Gyro storage
- Measuring head
- Lighting
- Satellite internet connection
- Long range cell phone
- Adjustable operation chair
- Remote electronic joysticks
- Digital displays
- Rear enclosure \Auto feed on steering or manually operated
- Computer interface